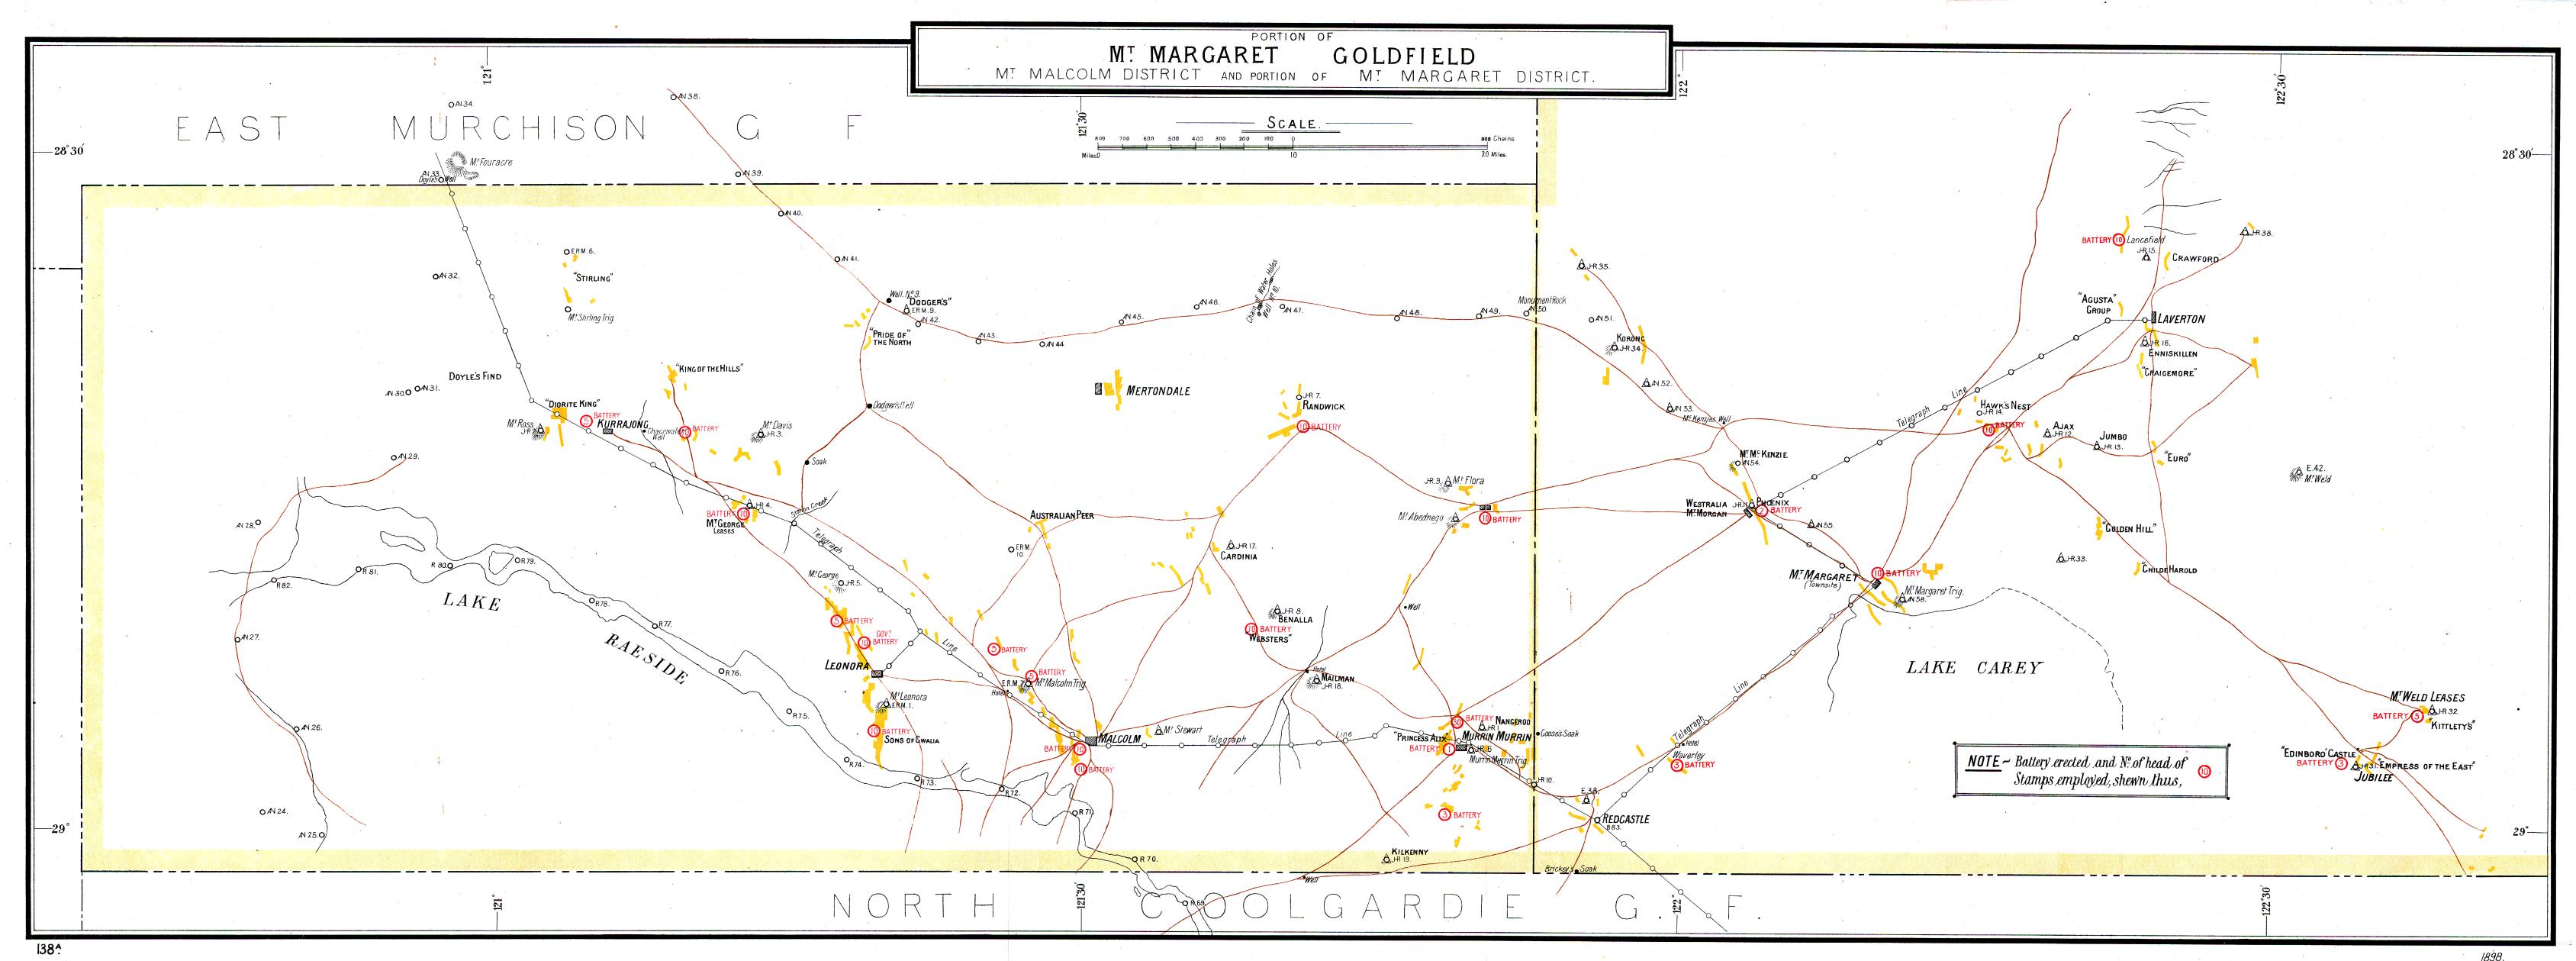

neral rule, fresh throughout the field, and can be obtained for domestic purposes at depths varying from 50 to 100ft., but to obtain supplies for battery purposes, in some instances mines have to sink to 200 and 300ft.

The population of the field is, as nearly as can be estimated, 1,725 persons, distributed as shown in Schedule E. The population of the townsites is included in this number, and is also shown separately, as also is the number of births, deaths, and marriages.

Schedule F gives some interesting and valuable information as to the revenue from the field, the number of licenses in existence, and the number of cases heard in the different courts, and also the rainfall in each district.

Schedule G. gives particulars of the ruling wages, the cost of living, and cost of carting.



As regards alluvial gold, a good deal has been won from this field during the past three years, but very little, comparatively speaking, is now being obtained, Some 100 men or so are still engaged in fossicking on the old patches, but I don't think that many of them are making even wages. Very little has ever been found on leases and, as far as I can ascertain, no leases are at present being searched for it. Deep alluvial, of a payable nature, has not as yet been found, nor has much prospecting been done for it. The Forrest leases, near Leonora, were invaded by the alluvial men during the year and shafts sunk all over the property, but nothing was obtained and all the claims have since been abandoned. At the British Flag, in Skull Creek, a small syndicate has, during the past year, been