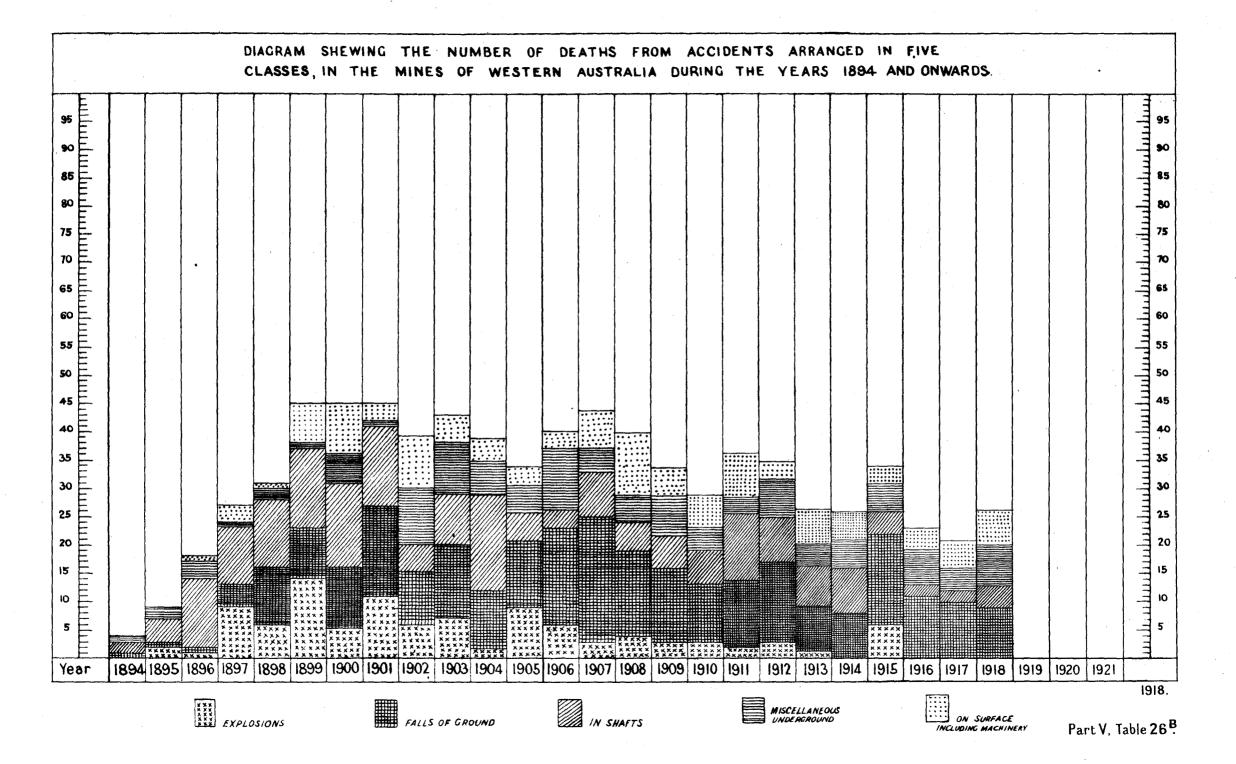

·     |                  |                                                           |        | 1 4*        |       |         |
| 18.        | Phillips River       | ••••   |     |     |                  | <sup>1</sup> 1   | 1       |                  | 37.04                                                     | 25.00  |             | .831  |         |
| -          | •                    |        |     |     | 4                | 19               | 23      | 1.19             | 4.52                                                      | 3.04   | 2.46        | •014  | ·011    |

The number of deaths per 1,000 men employed shows an increase from 2.46 in 1917 to 3.04 in 1918, and that per 1,000 tons of gold ore raised also shows an increase, being .014, as against .011 for the preceding year.



# PART VI.-STATE AID TO MINING.

The number of State batteries existing at the end of the year was 33.

From inception to the end of 1918, gold and tin to the value of £5,107,334.81 have been recovered from the State plants. 1,196,736.44 tons of gold ore were treated and produced £4,222,161.93 worth of gold by amalgamation; £610,082.28 worth by cyanidation; £174,410.07 from slimes treatment; £9,353.37 from residues, and 77,816.75 ons of tin ore produced tin to the value of £90,754.83, and in addition a sum of £572.33 has been recovered from residues.

During the year the gold ore treated was 39,329.75 tons for 37,844.97 ozs. of bullion from all processes.

The working expenditure for all plants during the year totalled £43,758 0s. 11d. and the revenue £35,107 13s. 9d., which shows a loss