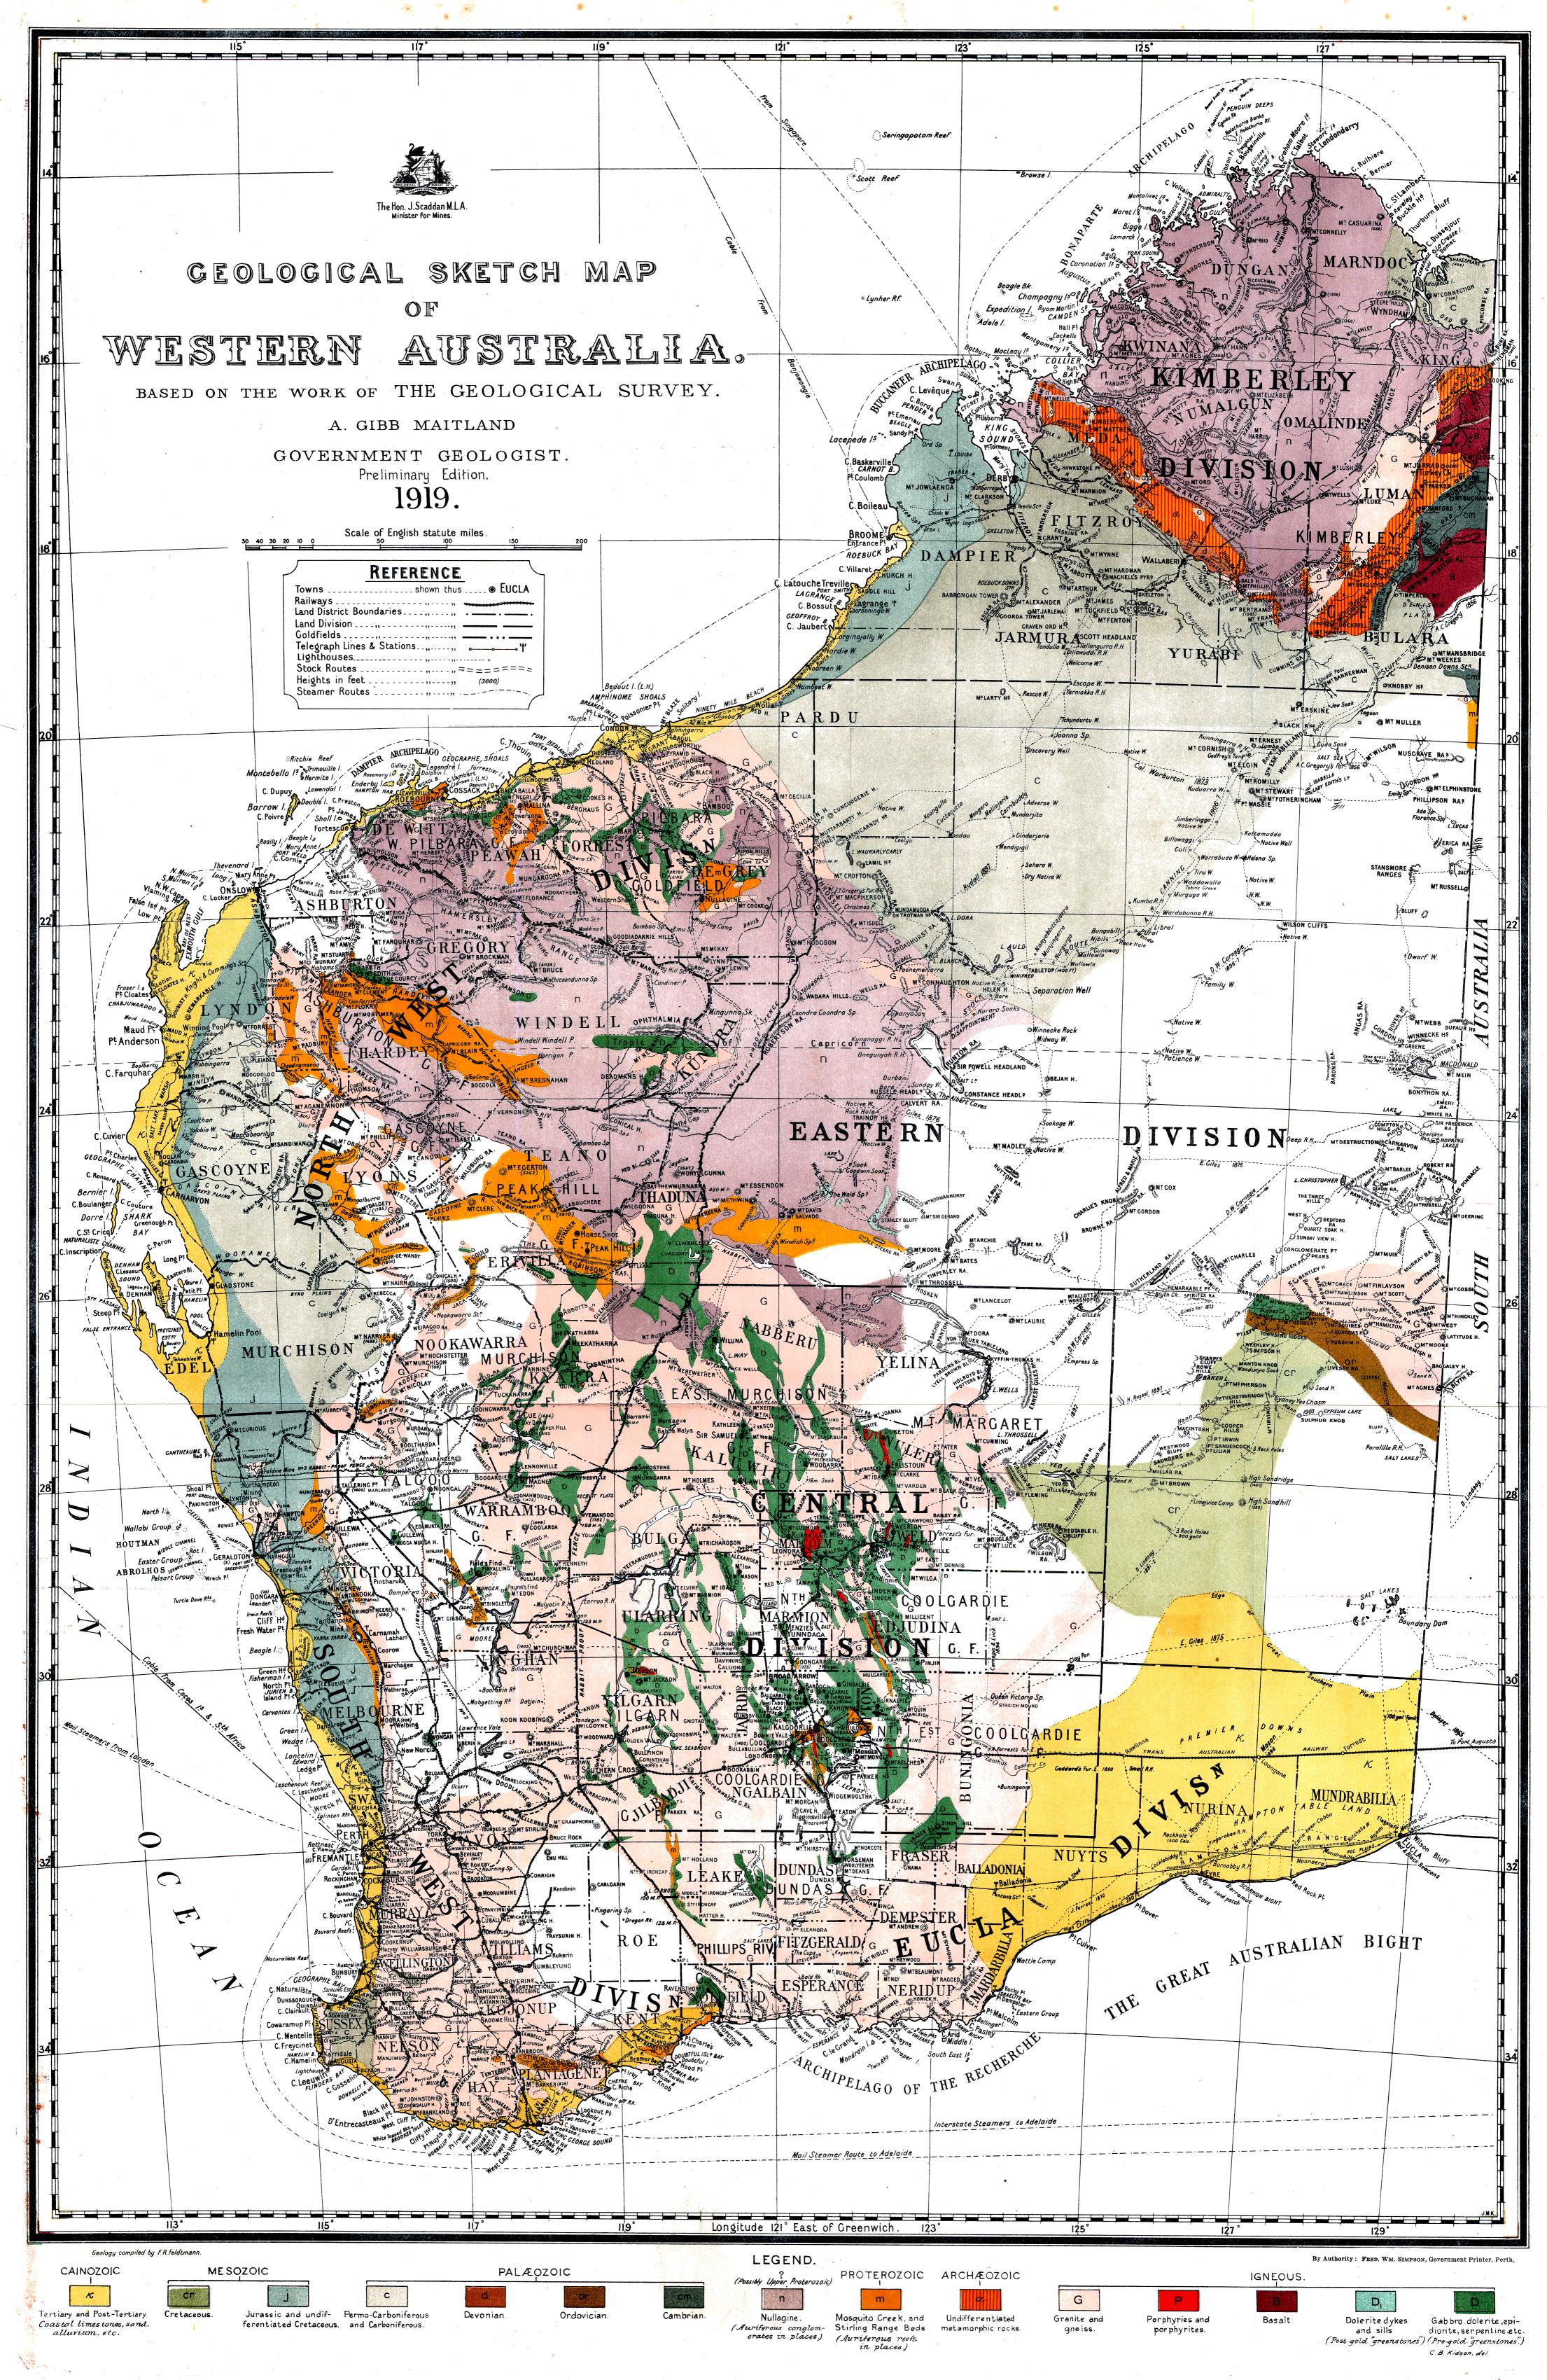

| 16,603  | 16 | 6  |
| Tailings and Slimes Plants         | <br>••• | 16,254  | 1  | 2  | ,,                       | Net Loss on year's operations | <br>    | 8,650   | 7  | 2  |
| 0                                  | -       |         |    |    |                          |                               |         |         |    |    |
|                                    | •       | £43,758 | 0  | 11 | 1                        |                               |         | £43,758 | 0  | 11 |
|                                    |         |         |    |    | l                        |                               |         | -       |    |    |

DIVISION IV.

## ANNUAL PROGRESS REPORT

OF THE

# GEOLOGICAL SURVEY

## FOR THE YEAR 1918.

WITH A GEOLOGICAL SKETCH MAP OF WESTERN AUSTRALIA.



### TABLE OF CONTENTS.

| THE STAFF                                                                      |                                                                           |          | •••                  |                |         |         |         |           | •••    |        |          | •••    |          |       | I     | PAGE.<br>66 |
|--------------------------------------------------------------------------------|---------------------------------------------------------------------------|----------|----------------------|----------------|---------|---------|---------|-----------|--------|--------|----------|--------|----------|-------|-------|-------------|
| FIELD WORK                                                                     |