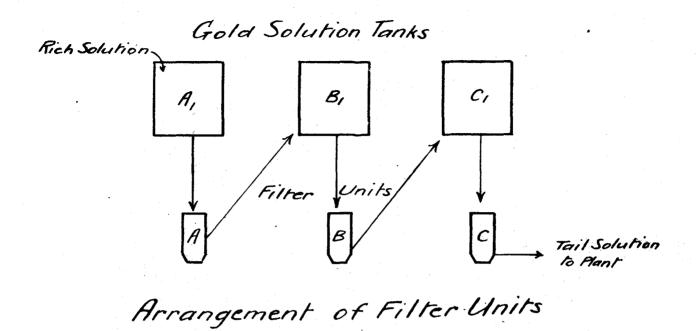

MINING AND PROSPECTING          21,174 11 1       2,371 12 11       6,834 10 9       16,711 13 3       1,010 5 11         ICE ERECTING BATTERIES, ETC.          20,445 3 0       200 0 0       2,352 17 3       18,292 5 9       3,280 16 8               472 0 0       161 6 7        203 6 7          ANEOUS ADVANCES            547 1 5       99 5 0        646 6 5 | MINING AND PROSPECTING              646       6                                                                                                                                                                                                                                                                    |

### MINING DEVELOPMENT EXPENDITURE.-Advances Outstanding, 31st December, 1918-continued.

46

Charcoal Precipitation Plant







Automatic Solution Recorder

.

### Charcoal Dust Precipitation on Yuanmi Gold Mine.

(BY R. C. WILSON, INSPECTOR OF MINES.)

In October last, when visiting the Yuanmi Gold Mine, in the ordinary course of inspection I took the opportunity thus afforded to carefully examine the charcoal precipitation plant, and to note any additions or alterations that had been made in the two years which had elapsed since last seeing it in operation. In so doing I was afforded every facility and help by the mine officials, and the general manager of the company has kindly consented to the publication of all information received.

A general description of this plant has already been published in our Annual Report of 1916, and a more detailed description will be found in Mr. H. R. Edmonds' paper in the "