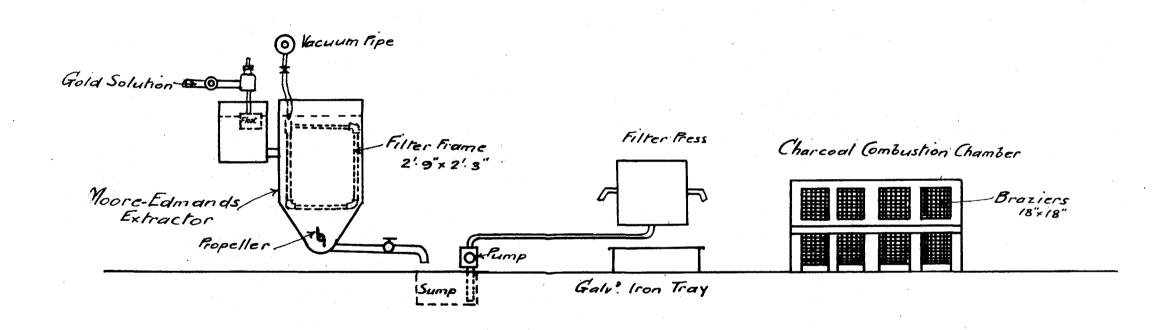

MINING AND PROSPECTING          21,174 11 1       2,371 12 11       6,834 10 9       16,711 13 3       1,010 5 11         ICE ERECTING BATTERIES, ETC.          20,445 3 0       200 0 0       2,352 17 3       18,292 5 9       3,280 16 8               472 0 0       161 6 7        203 6 7          ANEOUS ADVANCES            547 1 5       99 5 0        646 6 5 | MINING AND PROSPECTING              646       6                                                                                                                                                                                                                                                                    |

### MINING DEVELOPMENT EXPENDITURE.-Advances Outstanding, 31st December, 1918-continued.

46

Charcoal Precipitation Plant







Automatic Solution Recorder

.

### Charcoal Dust Precipitation on Yuanmi Gold Mine.

(BY R. C. WILSON, INSPECTOR OF MINES.)

In October last, when visiting the Yuanmi Gold Mine, in the ordinary course of inspection I took the opportunity thus afforded to carefully examine the charcoal precipitation plant, and to note any additions or alterations that had been made in the two years which had elapsed since last seeing it in operation. In so doing I was afforded every facility and help by the mine officials, and the general manager of the company has kindly consented to the publication of all information received.

A general description of this plant has already been published in our Annual Report of 1916, and a more detailed description will be found in Mr. H. R. Edmonds' paper in the