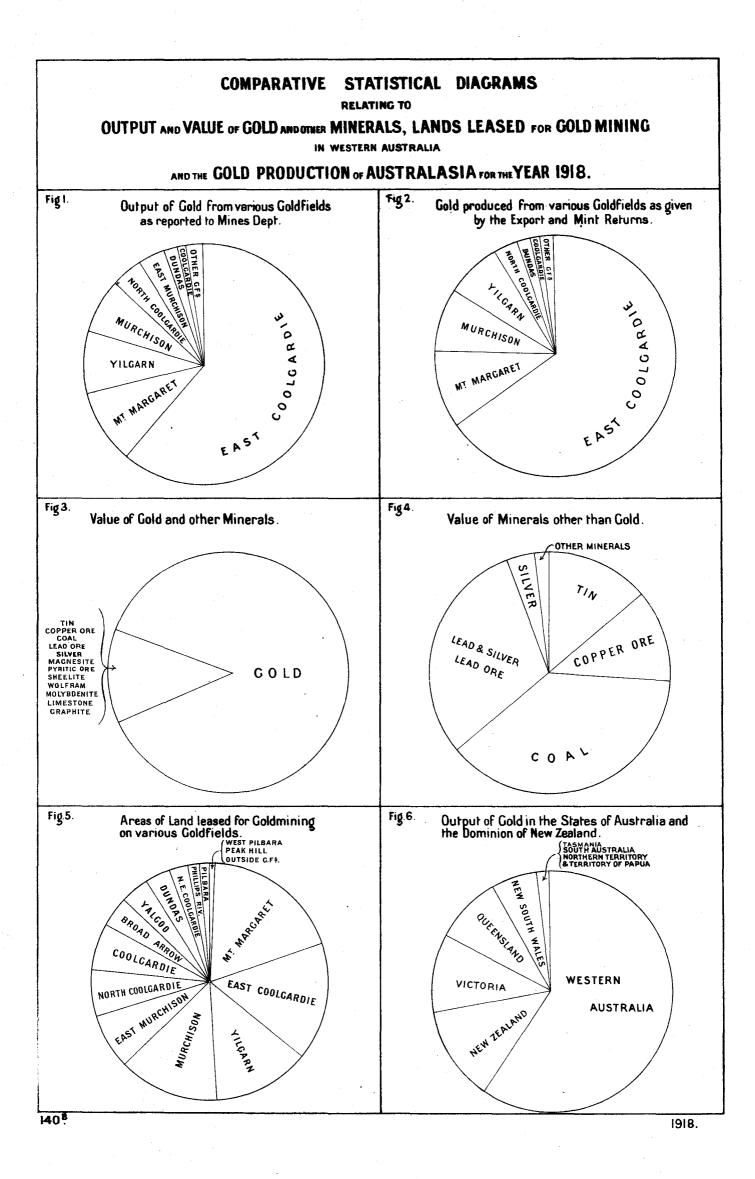

| ••• | •••   | • • • •   | 15             |                          | 41         | - 6            |
| Phillips River                                                                                                                                    |       |      | ••••                      | ••• |       |           | 17             |                          | 16         | +3<br>-1       |
| -                                                                                                                                                 |       |      | Totals                    | ••• | •••   | ·         | 444            | †                        | 386        | 58             |

# TABLE 4.

Number of Gold-producing Mines in the several Goldfields and Districts during 1917 and 1918.



# DIACRAM

|         |            |                |                            | of             | the l                   | Mine            | eral ( | Jutp   | iut -                             | she    | owir  | ng    | Quan  | tity . | & Va   | lue            | of     | Mi            | ner    | als    | oth | er tl  | nan           | Col       | d &    | Coal           | rep    | ortec | tot  | he N | Aine            | s Do                                | 2pt  | fror  | n th      | e Y | ear            | 1910 | ) or | nwar                          | rds          |      |     |                                            |      | 0      |
|---------|------------|----------------|----------------------------|----------------|-------------------------|-----------------|--------|--------|