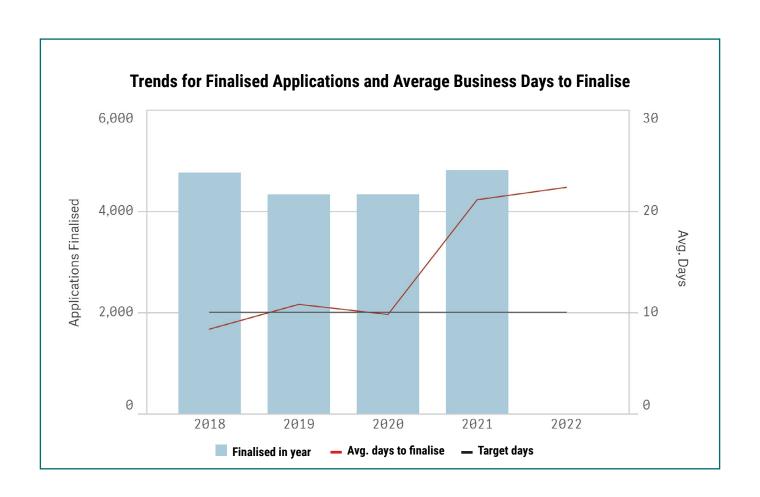

## The DMIRS performance target is to finalise 80 per cent of applications within the target timeline.

The timeline targets are administrative and are intended to reflect the complexity of each application and our understanding of individual and industry need. Factors influencing assessment timelines can include whether:

DMIRS is continuing to work on strategies to improve licensing performance and the customer experience through a range of initiatives across 2022.

These include:

- Expanding online lodgement and fee payment across the remaining paper-based applications.
- Improving the guidance available to applicants to provide greater clarity on the licence determination process and statutory application requirements.
- Partnerships with other agencies to explore streamlined arrangements.