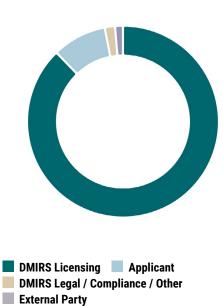

- All of the required information is provided by an applicant. If it isn't, this requires follow-up with applicants which adds time and can be confronting for applicants where the additional information required is focused on their professional experience.
- Advice or review from other agencies, statutory boards or Commissioners is required.