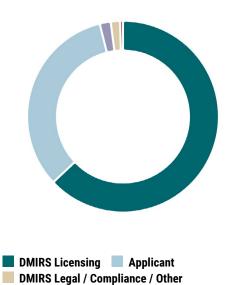

### **Registered Painting Contractor and Practitioner**

Average 18 days total

Board / Statutory Decision Maker
Board / Statutory Decision Maker