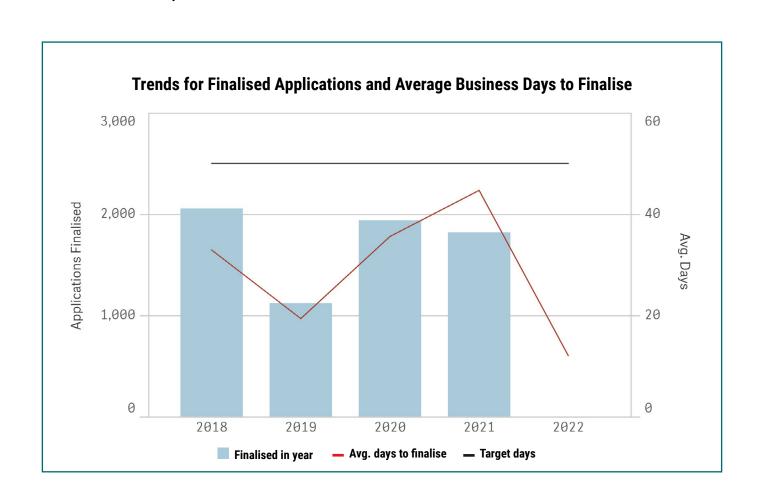

### **Registered Painting Contractor and Practitioner**

Average 18 days total

Board / Statutory Decision Maker
Board / Statutory Decision Maker