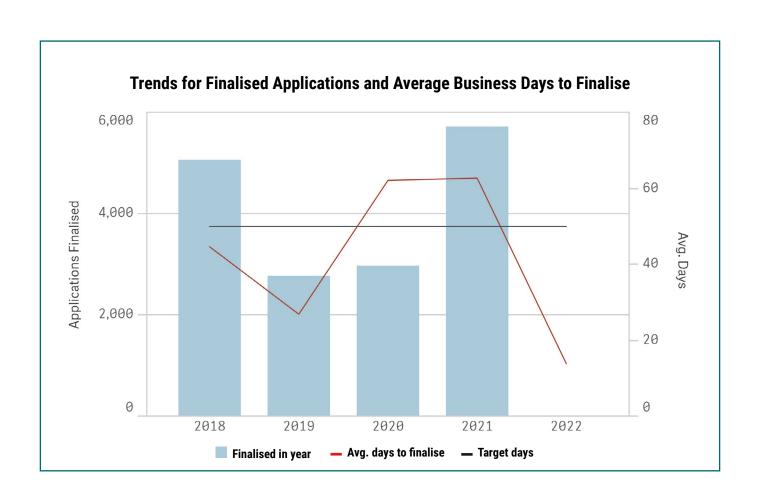

ants which adds time and can be confronting for applicants where the additional information required is focused on their professional experience.
- Advice or review from other agencies, statutory boards or Commissioners is required.

DMIRS is continuing to work on strategies to improve licensing performance and the customer experience through a range of initiatives across 2022.

These include:

- Expanding online lodgement and fee payment across the remaining paper-based applications.
- Improving the guidance available to applicants to provide greater clarity on the licence determination process and statutory application requirements.
- Partnerships with other agencies to explore streamlined arrangements.

### **Registered Building Contractor and Practitioner**

Average 23 days total







### **Registered Painting Contractor and Practitioner**

Average 18 days total



Board / Statutory Decision Maker
Board / Statutory Decision Maker





### **Registered Building Surveyor and Owner Builder**

Average 28 days total







### **Plumbing Licensing**

Average 20 days total







### **Electrical Licensing**

Average 6 days total







### **Gas Licensing**

Average 16 days total







### **High Risk Work Licensing**

Average 18 days total







#### **Motor Vehicle Industries**

Average 23 days total







### **Property Industries**

Average 16 days total







#### **Registered Building Contractor and Practitioner**

- Registered Building Contractor
- Registered Building Practitioner

#### **Registered Painting Contractor and Practitioner**

- Registered Painting C