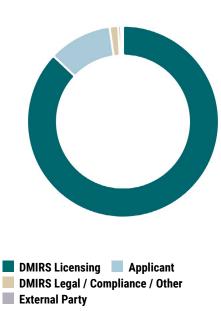

- All of the required information is provided by an applicant. If it isn't, this requires follow-up with applicants which adds time and can be confronting for applicants where the additional information required is focused on their professional experience.
- Advice or review from other agencies, statutory boards or Commissioners is required.