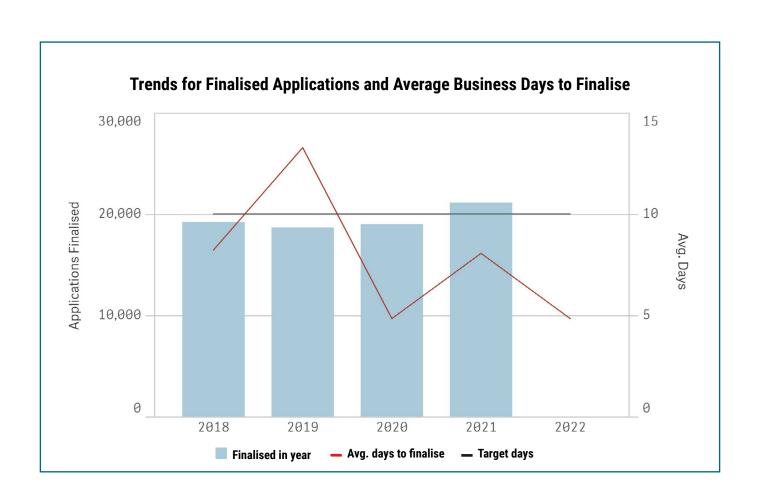

### **Plumbing Licensing**

Average 20 days total

#### **Plumbing**

- Plumbing Contractor
- Provisional Tradesperson's Licence
- · Restricted Plumbers Permit
- Tradesperson Plumber