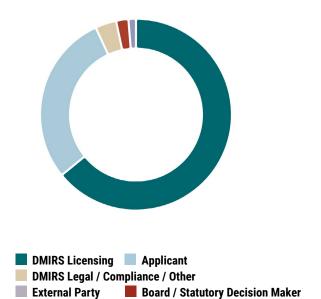

plicants which adds time and can be confronting for applicants where the additional information required is focused on their professional experience.
- Advice or review from other agencies, statutory boards or Commissioners is required.

DMIRS is continuing to work on strategies to improve licensing performance and the customer experience through a range of initiatives across 2022.

These include:

- Expanding online lodgement and fee payment across the remaining paper-based applications.
- Improving the guidance available to applicants to provide greater clarity on the licence determination process and statutory application requirements.
- Partnerships with other agencies to explore streamlined arrangements.

### **Registered Building Contractor and Practitioner**

Average 23 days total







### **Registered Painting Contractor and Practitioner**

Average 18 days total



Board / Statutory Decision Maker
Board / Statutory Decision Maker





### **Registered Building Surveyor and Owner Builder**

Average 28 days total







### **Plumbing Licensing**

Average 20 days total







### **Electrical Licensing**

Average 6 days total







### **Gas Licensing**

Average 16 days total







### **High Risk Work Licensing**

Average 18 days total







#### **Motor Vehicle Industries**

Average 23 days total







### **Property Industries**

Average 16 days total







#### **Registered Building Contractor and Practitioner**

- Registered Building Contractor
- Registered Building Practitioner

#### **Registered Painting Contractor and Practitioner**

- Registered Painti