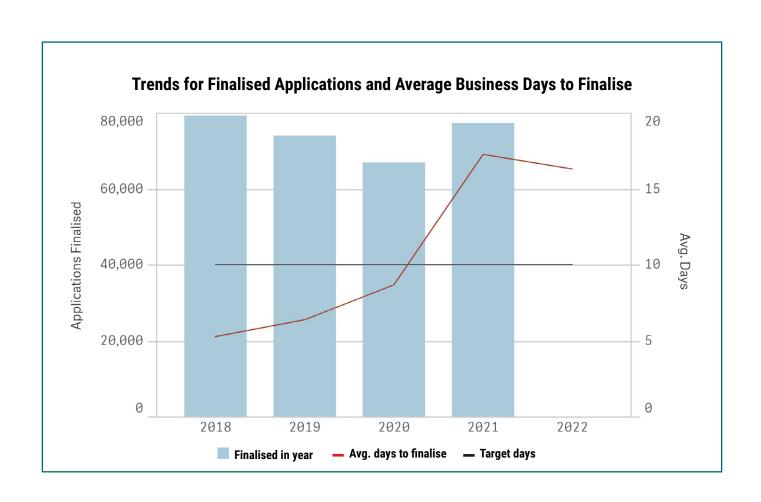

r-based applications.
- Improving the guidance available to applicants to provide greater clarity on the licence determination process and statutory application requirements.
- Partnerships with other agencies to explore streamlined arrangements.

### **Registered Building Contractor and Practitioner**

Average 23 days total







### **Registered Painting Contractor and Practitioner**

Average 18 days total



Board / Statutory Decision Maker
Board / Statutory Decision Maker





### **Registered Building Surveyor and Owner Builder**

Average 28 days total







### **Plumbing Licensing**

Average 20 days total







### **Electrical Licensing**

Average 6 days total







### **Gas Licensing**

Average 16 days total







### **High Risk Work Licensing**

Average 18 days total







#### **Motor Vehicle Industries**

Average 23 days total







### **Property Industries**

Average 16 days total







#### **Registered Building Contractor and Practitioner**

- Registered Building Contractor
- Registered Building Practitioner

#### **Registered Painting Contractor and Practitioner**

- Registered Painting Contractor
- Registered Painting Practitioner

#### **Registered Building Surveying and Owner Builder**

- Building Surveying Contractor
- · Building Surveying Practitioner
- Owner Builder Approval

#### **Plumbing**

- Plumbing Contractor
- Provisional Tradesperson's Licence
- · Restricted Plumbers Permit
- Tradesperson Plumber

#### **Electrical**

- Electrical Contractor
- · Electrical Worker's Permit
- Electrician
- Electrician's Training Licence
- In-House Ele