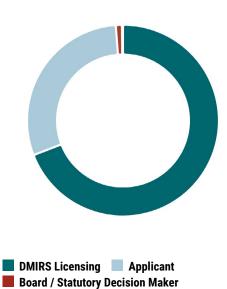

### **Registered Painting Contractor and Practitioner**

Average 18 days total

Board / Statutory Decision Maker
Board / Statutory Decision Maker

#### **Registered Building Contractor and Practitioner**

- Registered Building Contractor
- Registered Building Practitioner

#### **Registered Painting Contractor and Practitioner**

- Registered Painting Contractor
- Registered Painting Practitioner