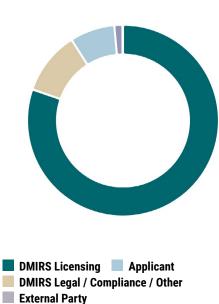

### **Electrical Licensing**

Average 6 days total

#### **Electrical**

- Electrical Contractor
- · Electrical Worker's Permit
- Electrician
- Electrician's Training Licence
- In-House Electrical Installing Work Licence
- Provisional Electrician's Licence
- Restricted Electrical Licence NR
- Restricted Electrical Licence RE
- Restricted Logbook Request