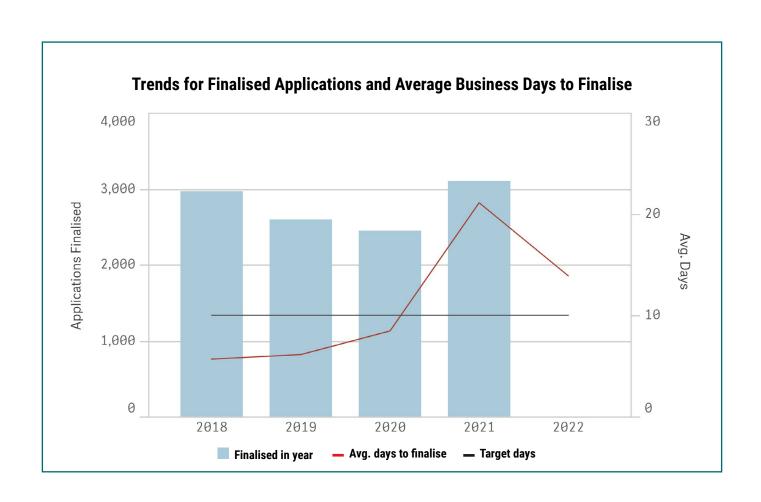

### **Registered Building Contractor and Practitioner**

Average 23 days total

### **Registered Building Surveyor and Owner Builder**

Average 28 days total