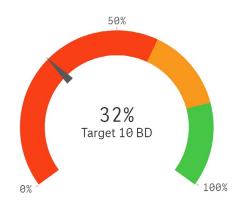

## The DMIRS performance target is to finalise 80 per cent of applications within the target timeline.

The timeline targets are administrative and are intended to reflect the complexity of each application and our understanding of individual and industry need. Factors influencing assessment timelines can include whether: