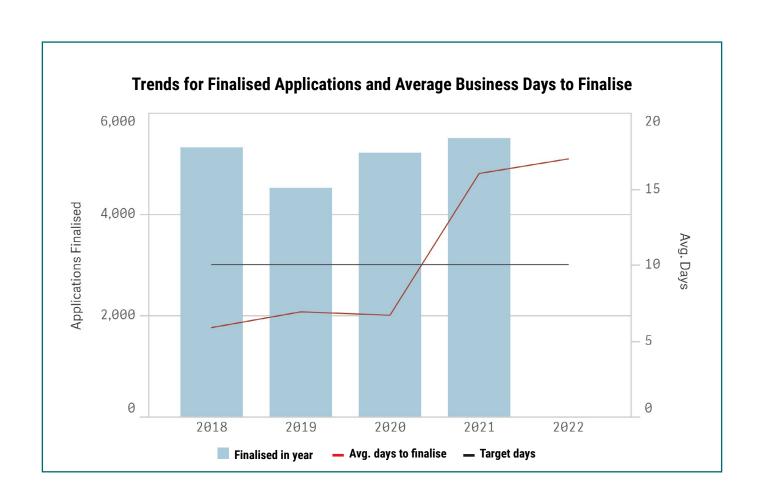

## The DMIRS performance target is to finalise 80 per cent of applications within the target timeline.

The timeline targets are administrative and are intended to reflect the complexity of each application and our understanding of individual and industry need. Factors influencing assessment timelines can include whether:

- All of the required information is provided by an applicant. If it isn't, this requires follow-up with applicants which adds time and can be confronting for applicants where the additional information required is focused on their professional experience.
- Advice or review from other agencies, statutory boards or Commissioners is required.

DMIRS is continuing to work on strategies to improve licensing performance and the customer experience through a range of initiatives across 2022.

These include:

- Expanding online lodgement and fee payment across the remaining paper-based applications.
- Improving the guidance available to applicants to provide greater clarity on the licence determination process and statutory application requirements.
- Partnerships with other agencies to explore streamlined arrangements.