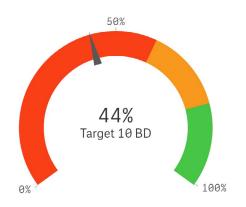

## The DMIRS performance target is to finalise 80 per cent of applications within the target timeline.

The timeline targets are administrative and are intended to reflect the complexity of each application and our understanding of individual and industry need. Factors influencing assessment timelines can include whether: