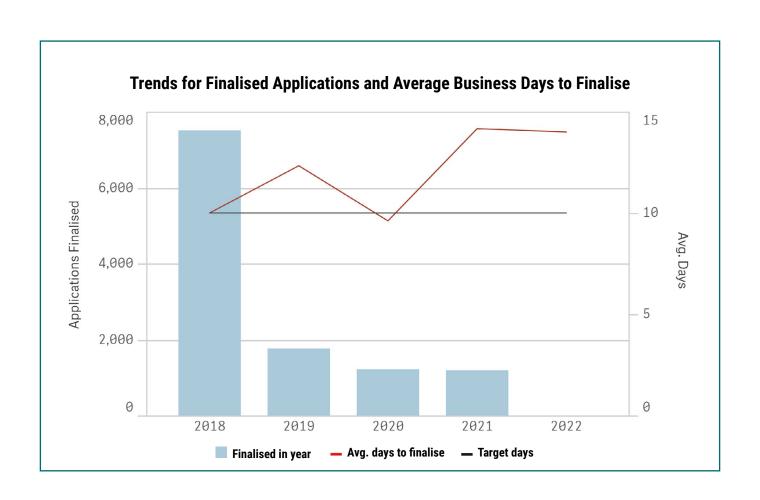

ding online lodgement and fee payment across the remaining paper-based applications.
- Improving the guidance available to applicants to provide greater clarity on the licence determination process and statutory application requirements.
- Partnerships with other agencies to explore streamlined arrangements.

### **Registered Building Contractor and Practitioner**

Average 23 days total







### **Registered Painting Contractor and Practitioner**

Average 18 days total



Board / Statutory Decision Maker
Board / Statutory Decision Maker





### **Registered Building Surveyor and Owner Builder**

Average 28 days total







### **Plumbing Licensing**

Average 20 days total







### **Electrical Licensing**

Average 6 days total







### **Gas Licensing**

Average 16 days total







### **High Risk Work Licensing**

Average 18 days total







#### **Motor Vehicle Industries**

Average 23 days total







### **Property Industries**

Average 16 days total







#### **Registered Building Contractor and Practitioner**

- Registered Building Contractor
- Registered Building Practitioner

#### **Registered Painting Contractor and Practitioner**

- Registered Painting Contractor
- Registered Painting Practitioner

#### **Registered Building Surveying and Owner Builder**

- Building Surveying Contractor
- · Building Surveying Practitioner
- Owner Builder Approval

#### **Plumbing**

- Plumbing Contractor
- Provisional Tradesperson's Licence
- · Restricted Plumbers Permit
- Tradesperson Plumber

#### **Electrical**

- Electrical Contractor
- · Electrical Worker's Permi