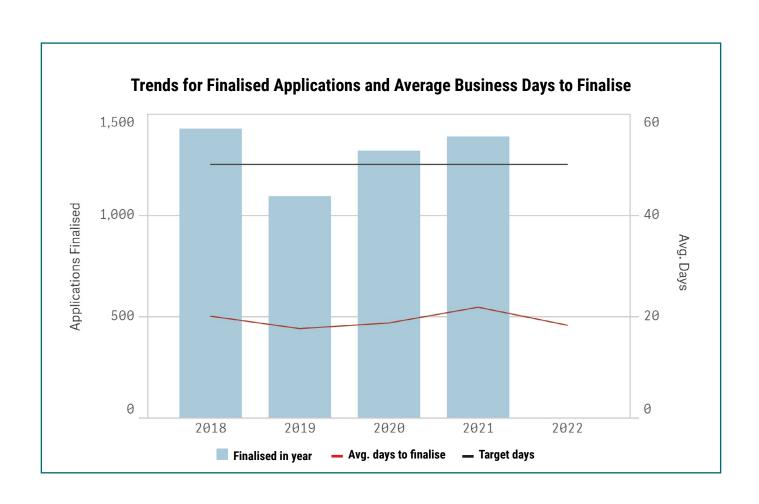

## The DMIRS performance target is to finalise 80 per cent of applications within the target timeline.

The timeline targets are administrative and are intended to reflect the complexity of each application and our understanding of individual and industry need. Factors influencing assessment timelines can include whether:

DMIRS is continuing to work on strategies to improve licensing performance and the customer experience through a range of initiatives across 2022.

These include:

- Expanding online lodgement and fee payment across the remaining paper-based applications.
- Improving the guidance available to applicants to provide greater clarity on the licence determination process and statutory application requirements.
- Partnerships with other agencies to explore streamlined arrangements.