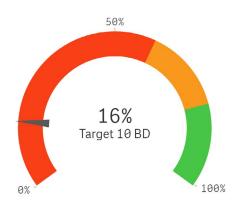

## The DMIRS performance target is to finalise 80 per cent of applications within the target timeline.

The timeline targets are administrative and are intended to reflect the complexity of each application and our understanding of individual and industry need. Factors influencing assessment timelines can include whether: